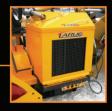

### **Features**

Dual stage ribbon type Industrial design Great front visibility from cab Tilt over engine cowling providing a superior access High efficient performance Electronic controlled Diesel engine High capacity fuel tank to complete a full shift Hydraulic chute functions: rotation + deflector

Independent hydraulic system In-cab ergonomic controls and engine information High quality electrical quick connector Transmission with maintenance free clutch Low maintenance mechanical components No chain or belt drive

Drive train with all spline type shafts No adjustment required on all drive train (such chain) Easy access to main safety bolt flange Left hand side radiator

Chute casting distance: up to 23 m (75 ft.) Opened conveyor sides Replaceable scraper blade and carbide skates Quick attach (loader coupling) for any loader make