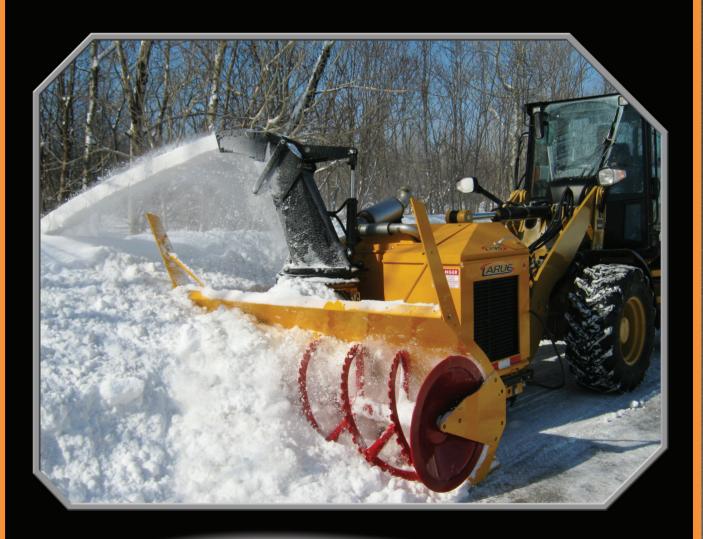

### **Features**

Dual stage ribbon type Industrial design Great front visibility from cab Tilt over engine cowling providing a superior access High efficient performance Electronic controlled Diesel engine High capacity fuel tank to complete a full shift Hydraulic chute functions: rotation + deflector

Independent hydraulic system In-cab ergonomic controls and engine information High quality electrical quick connector Transmission with maintenance free clutch Low maintenance mechanical components No chain or belt drive

Drive train with all spline type shafts No adjustment required on all drive train (such chain) Easy access to main safety bolt flange Left hand side radiator

Chute casting distance: up to 23 m (75 ft.) Opened conveyor sides Replaceable scraper blade and carbide skates Quick attach (loader coupling) for any loader make

Serrated ribbon flights Tilt chute (to the right)

Recommended wheel loader size: 1.0 - 2.0 yd3