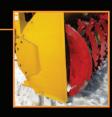

Serrated ribbon flights Tilt chute (to the right)

Recommended wheel loader size: 1.0 - 2.0 yd3