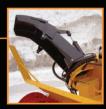

Drive train with all spline type shafts No adjustment required on all drive train (such chain) Easy access to main safety bolt flange Left hand side radiator

Chute casting distance: up to 23 m (75 ft.) Opened conveyor sides Replaceable scraper blade and carbide skates Quick attach (loader coupling) for any loader make

Serrated ribbon flights Tilt chute (to the right)

Recommended wheel loader size: 1.0 - 2.0 yd3