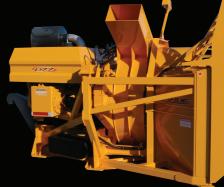

## Single stage Detachable snowblower

# Single stage Detachable snowblower

#### **Dimensions**

Length from attach plate to front:

3,276 mm (129 in.)

Overall width: 2,920 mm (115 in.) Working height: 1,905 mm (75 in.) Weight<sup>2</sup>: 7,258 kg (16,000 lb)

Wheel loader range: 3.50 - 4.50 cu. yd.

#### **Engine**

Power: 388 kW (520 hp)

### Impeller casing

One piece shotgun type