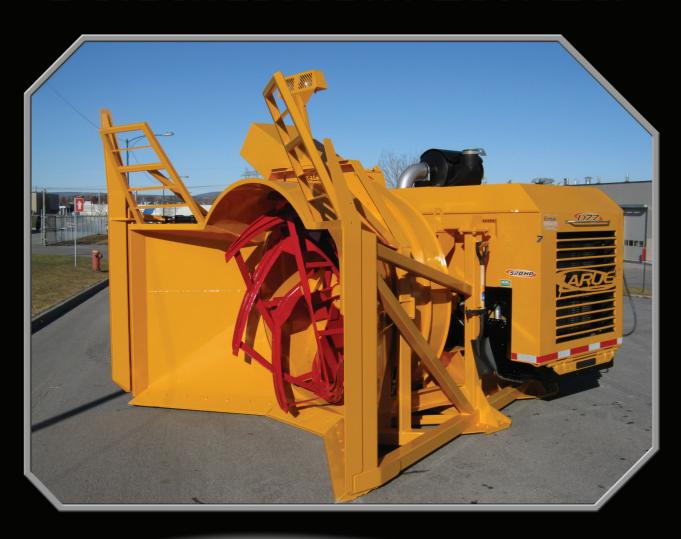

## Single stage Detachable snowblower

# Single stage Detachable snowblower

#### Performance<sup>1</sup>

Capacity: from 4,500 to 5,000 tons/hour Casting distance: up to 55 m (180 ft.)

#### **Dimensions**

Length from attach plate to front:

3,276 mm (129 in.)

Overall width: 2,920 mm (115 in.) Working height: 1,905 mm (75 in.) Weight<sup>2</sup>: 7,258 kg (16,000 lb)

Wheel loader range: 3.50 - 4.50 cu. yd.

#### **Engine**

Power: 388 kW (520 hp)

## Impeller

Impeller casting having a 90° adjustable cast angle: flat from the right to vertical at 90° to the left

Diameter: 1,778 mm (70 in.)

Impeller blades: 6

### Impeller casing

One piece shotgun type